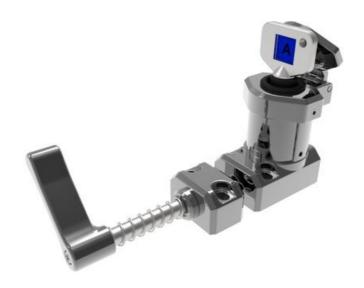

## IDEM SKORPION TRAPPED KEY M-HS, SS-HS

Single Key Handle Interlock

M-HS

Handle Interlock with Single Key, Spring Action, Key Trapped

- Die cast metal or Stainless steel
- Spring action handle
- Key trapped = actuator unlocked

## PRODUCT DESCRIPTION

IDEM's M-HS Skorpion trapped key is a die cast metal handle and key interlock with a single key and spring action. SS-HS Skorpion Trapped key is a stainless-steel handle and key interlock with a single key and spring action.

These trapped keys operate on the principle that when the key is "trapped" the handle can be turned and removed opening the interlock. When the handle is re-inserted into the interlock the "trapped" key can be removed.